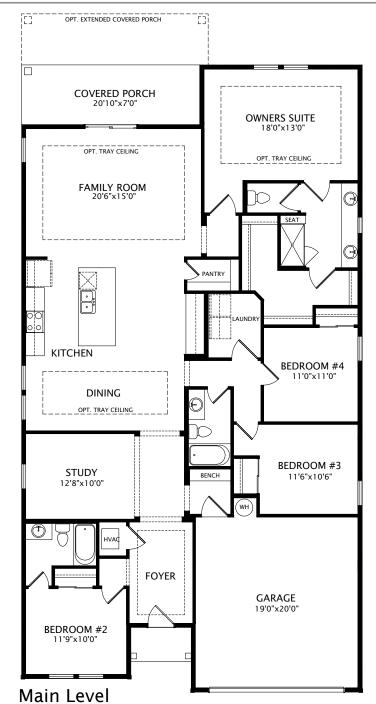

## New from the Architect

Crane A

The elevations and floor plans in this brochure show optional items.

by Drees Homes

FRONT VARIES PER ELEVATION

Optional Deluxe Shower

Optional Garden Bath

Note: Not all plans and elevations are available in all communities. Room sizes may vary due to elevation and siding material selected. The elevations and floor plans in this brochure show optional items. Because we are constantly improving our product, we reserve the right to change product features, brand names, dimensions, architectural details and design. This brochure and exterior colors shown here are for illustrative purposes only. They are not meant to represent actual product selections and may not be representative of available colors in specific communities. This is not part of a legal contract.

Crane B

Crane C

The elevations and floor plans in this brochure show optional items.