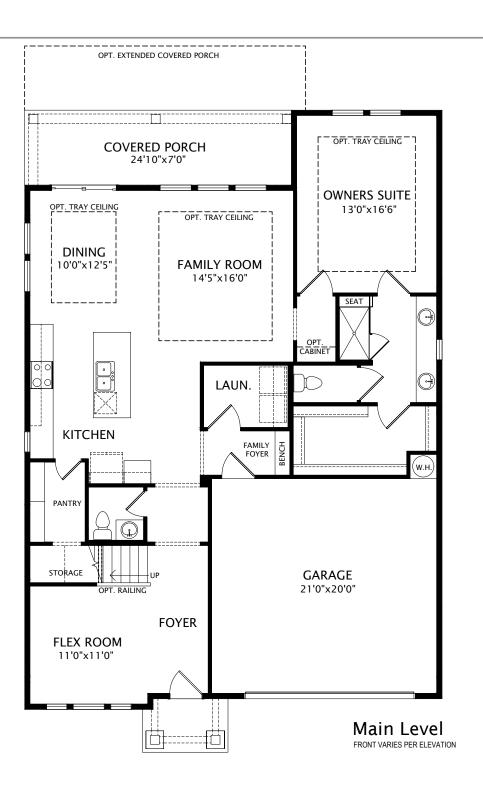

## New from the Architect

Egret B

The elevations and floor plans in this brochure show optional items.

by Drees Homes

SEAT W.H.

Optional Garden Bath

Optional Deluxe Shower

Optional Full Bath at Bedroom #4

Second Level

FRONT VARIES PER ELEVATION

Note: Not all plans and elevations are available in all communities. Room sizes may vary due to elevation and siding material selected. The elevations and floor plans in this brochure show optional items. Because we are constantly improving our product, we reserve the right to change product features, brand names, dimensions, architectural details and design. This brochure and exterior colors shown here are for illustrative purposes only. They are not meant to represent actual product selections and may not be representative of available colors in specific communities. This is not part of a legal contract.