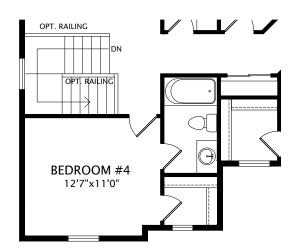

## New from the Architect

Egret B

The elevations and floor plans in this brochure show optional items.

by Drees Homes

SEAT W.H.

Optional Garden Bath

Optional Deluxe Shower

Optional Full Bath at Bedroom #4

Second Level

FRONT VARIES PER ELEVATION

Note: Not all plans and elevations are available in all communities. Room sizes may vary due to elevation and siding material selected. The elevations and floor plans in this brochure show optional items. Because we are constantly improving our product, we reserve the right to change product features, brand names, dimensions, architectural details and design. This brochure and exterior colors shown here are for illustrative purposes only. They are not meant to represent actual product selections and may not be representative of available colors in specific communities. This is not part of a legal contract.