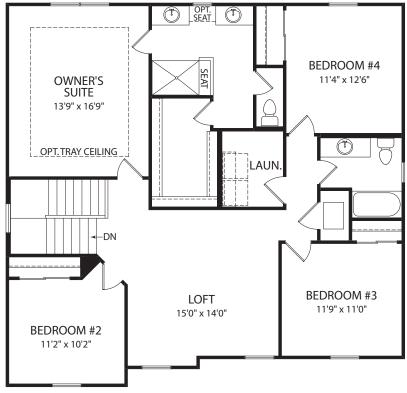

# Tybee



Tybee E



The elevations and floor plans in this brochure show optional items.



FRONT VARIES PER ELEVATION

## **Main Level**



FRONT VARIES PER ELEVATION

### **Second Level**



Optional Bedroom #5 vs. Study



#### Tybee B



#### Tybee D



The elevations and floor plans in this brochure show optional items.



#### dreeshomes.com

©2015, The Drees Company. All Rights Reserved. No portion of this material may be reproduced in any form or by any means, including photocopying, without the express written permission of The Drees Company. The Drees Company will vigorously prosecute any unauthorized use of this material.