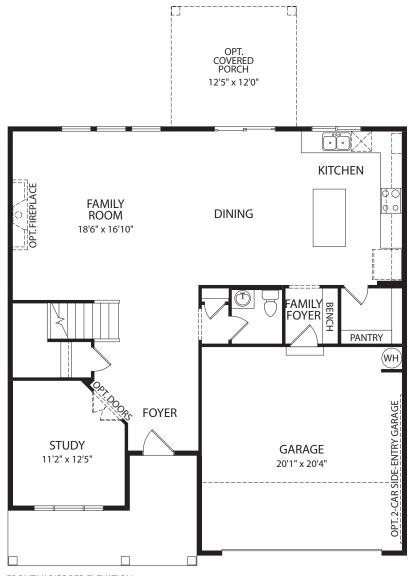

# Tybee



Tybee E



The elevations and floor plans in this brochure show optional items.



FRONT VARIES PER ELEVATION

## **Main Level**



FRONT VARIES PER ELEVATION

### **Second Level**



Optional Bedroom #5 vs. Study



#### Tybee B



#### Tybee D



The elevations and floor plans in this brochure show optional items.



#### dreeshomes.com

©2015, The Drees Company. All Rights Reserved. No portion of this material may be reproduced in any form or by any means, including photocopying, without the express written permission of The Drees Company. The Drees Company will vigorously prosecute any unauthorized use of this material.